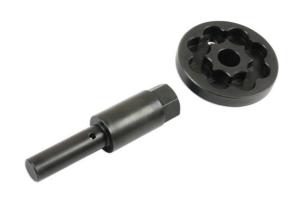

## Crankshaft Turning Tool - for Audi V6, V8 Petrol

Crankshaft turning tool set combines the applications of 2 VAG OEM tools into one kit allowing the crankshaft to be turned safely on Audi V6 and V8 petrol engines.

## **Additional Information**

- Application: Audi A6, A7, A8, RS4, RS5, RS6, RS7, S6, S7 and S8 (from approx 2010).
- Equivalent to OEM T40257 (centre spigot removed) and T40272 (centre spigot fitted).
- Suitable for 2.5L and 2.8L vehicles; engine codes include: CLXB, CPAA, CHVA and CHNA; plus 4.0L and 4.2L include: CEUA, CEUC, CGTA, CRDB, CTFA, CTGA, CTGE, CWUB, CWUC, DDTA and CFSA.
- For engine timing kits see Laser Part Nos. 7558 or 7549, dependent on application.
- · Made in Sheffield.