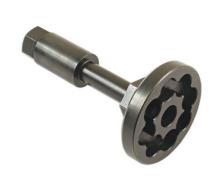

## Crankshaft Turning Tool - for Audi V6, V8 Petrol

Crankshaft turning tool set combines the applications of 2 VAG OEM tools into one kit allowing the crankshaft to be turned safely on Audi V6 and V8 petrol engines.

## **Additional Information**

- Application: Audi A6, A7, A8, RS4, RS5, RS6, RS7, S6, S7 and S8 (from approx 2010).
- Equivalent to OEM T40257 (centre spigot removed) and T40272 (centre spigot fitted).
- Suitable for 2.5L and 2.8L vehicles; engine codes include: CLXB, CPAA, CHVA and CHNA; plus 4.0L and 4.2L include: CEUA, CEUC, CGTA, CRDB, CTFA, CTGA, CTGE, CWUB, CWUC, DDTA and CFSA.
- For engine timing kits see Laser Part Nos. 7558 or 7549, dependent on application.
- · Made in Sheffield.