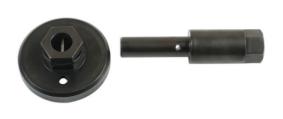

## Crankshaft Turning Tool - for Audi V6, V8 Petrol

Crankshaft turning tool set combines the applications of 2 VAG OEM tools into one kit allowing the crankshaft to be turned safely on Audi V6 and V8 petrol engines.

## **Additional Information**

- Application: Audi A6, A7, A8, RS4, RS5, RS6, RS7, S6, S7 and S8 (from approx 2010).
- Equivalent to OEM T40257 (centre spigot removed) and T40272 (centre spigot fitted).
- Suitable for 2.5L and 2.8L vehicles; engine codes include: CLXB, CPAA, CHVA and CHNA; plus 4.0L and 4.2L include: CEUA, CEUC, CGTA, CRDB, CTFA, CTGA, CTGE, CWUB, CWUC, DDTA and CFSA.
- For engine timing kits see Laser Part Nos. 7558 or 7549, dependent on application.
- · Made in Sheffield.