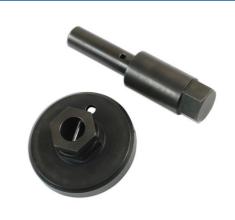

## Crankshaft Turning Tool - for Audi V6, V8 Petrol

Crankshaft turning tool set combines the applications of 2 VAG OEM tools into one kit allowing the crankshaft to be turned safely on Audi V6 and V8 petrol engines.

## **Additional Information**

- Application: Audi A6, A7, A8, RS4, RS5, RS6, RS7, S6, S7 and S8 (from approx 2010).
- Equivalent to OEM T40257 (centre spigot removed) and T40272 (centre spigot fitted).
- Suitable for 2.5L and 2.8L vehicles; engine codes include: CLXB, CPAA, CHVA and CHNA; plus 4.0L and 4.2L include: CEUA, CEUC, CGTA, CRDB, CTFA, CTGA, CTGE, CWUB, CWUC, DDTA and CFSA.
- For engine timing kits see Laser Part Nos. 7558 or 7549, dependent on application.
- · Made in Sheffield.